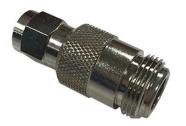

# TS-7808

| Frequency Range | 0 GHz to 3 GHz                       |
|-----------------|--------------------------------------|
| Impedance       | 75 Ohm                               |
| Insertion Loss  | 0.1 dB                               |
| Return Loss     | 26 dB                                |
| Connector       | N-type female to F-type male adapter |

### TS-7810

| Frequency Range | 0 GHz to 3 GHz                         |
|-----------------|----------------------------------------|
| Impedance       | 75 Ohm                                 |
| Insertion Loss  | 0.1 dB                                 |
| Return Loss     | 26 dB                                  |
| Connector       | N-type female to F-type female adapter |