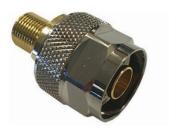

### TS-7809

| Frequency Range | DC - 3 GHz                           |
|-----------------|--------------------------------------|
| Impedance       | 75 Ohm                               |
| Insertion Loss  | 0.15 dB                              |
| Return Loss     |                                      |
| DC to 3 GHz     | 26 dB                                |
| 3 GHz to 4 GHz  | 14 dB                                |
| Connector       | N-type male to F-type female adapter |