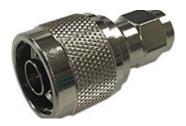

# TS-7807

| Frequency Range | DC - 3 GHz                         |
|-----------------|------------------------------------|
| Impedance       | 75 Ohm                             |
| Insertion Loss  | 0.0036 dB                          |
| Return Loss     | 43.409 dB                          |
| Connector       | N-type male to F-type male adapter |