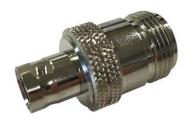

# TS-7832

| Impedance | 75 Ohm                              |
|-----------|-------------------------------------|
| Connector | N-type female to BNC female adapter |